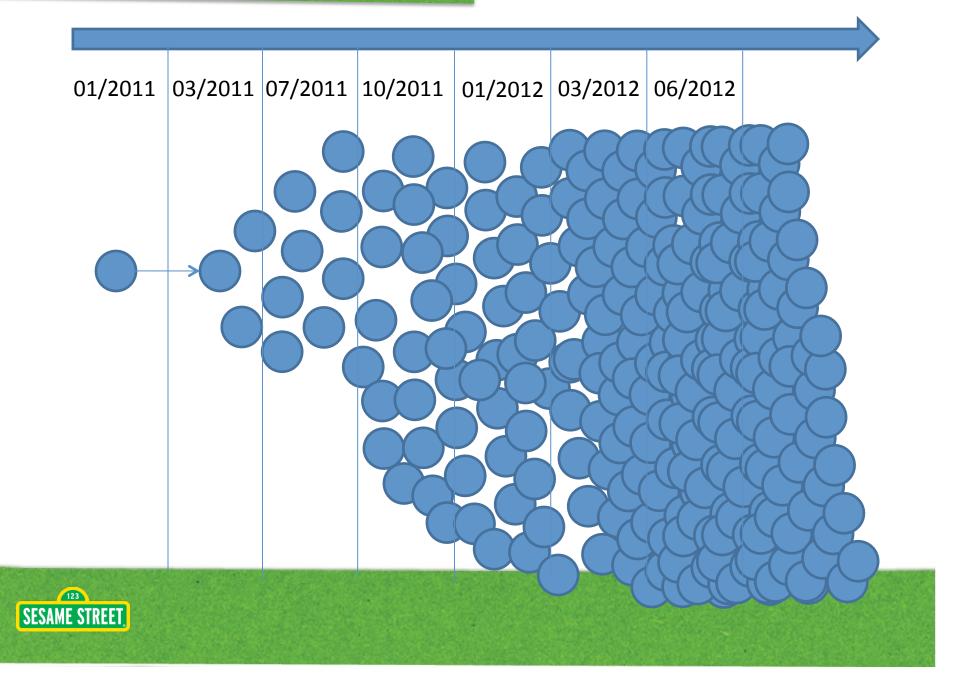

In 2010, after having tested many different systems, we landed up Central Desktop for a POC.

- Started with 1 group: International Production
- Within weeks, word began to spread
- Within a short time, we had gone from 3 workspaces to 188

### Observing the Growth: Going Viral

We quickly had to start building policies and procedures

- Created Group Admins and gave them more control
- Consistent Training for both Admins and Staff
- Regular Pruning